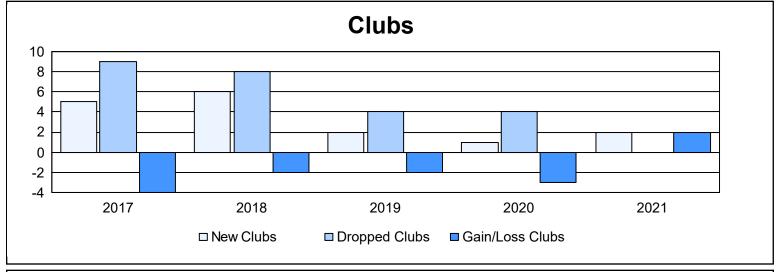

District 322C4 As of June 2021 Cumulative

| Year      | New<br>Clubs | Dropped<br>Clubs | Gain/<br>Loss<br>Clubs | New<br>Members | Charter<br>Members | Reinstate<br>Members | Transfer<br>Members | Total<br>Member<br>Added | Total<br>Members<br>Dropped | Gain/<br>Loss<br>Members |
|-----------|--------------|------------------|------------------------|----------------|--------------------|----------------------|---------------------|--------------------------|-----------------------------|--------------------------|
| 2016-2017 | 5            | 9                | -4                     | 462            | 154                | 12                   | 28                  | 656                      | 434                         | 222                      |
| 2017-2018 | 6            | 8                | -2                     | 180            | 162                | 59                   | 14                  | 415                      | 633                         | -218                     |
| 2018-2019 | 2            | 4                | -2                     | 112            | 90                 | 59                   | 14                  | 275                      | 335                         | -60                      |
| 2019-2020 | 1            | 4                | -3                     | 162            | 43                 | 23                   | 7                   | 235                      | 331                         | -96                      |
| 2020-2021 | 2            | 0                | 2                      | 194            | 50                 | 25                   | 11                  | 280                      | 182                         | 98                       |
| Average   | 3            | 5                | -2                     | 222            | 100                | 36                   | 15                  | 372                      | 383                         | -11                      |