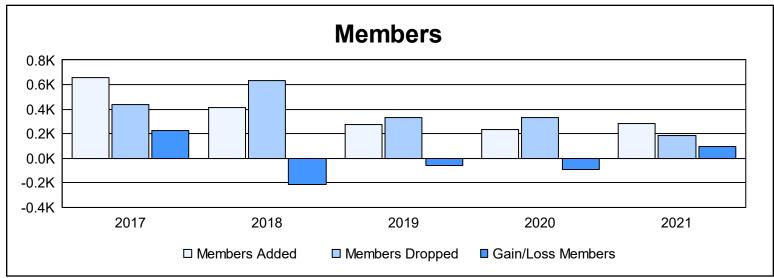

District 322C4 As of June 2021 Cumulative

| Year      | New<br>Clubs | Dropped<br>Clubs | Gain/<br>Loss<br>Clubs | New<br>Members | Charter<br>Members | Reinstate<br>Members | Transfer<br>Members | Total<br>Member<br>Added | Total<br>Members<br>Dropped | Gain/<br>Loss<br>Members |
|-----------|--------------|------------------|------------------------|----------------|--------------------|----------------------|---------------------|--------------------------|-----------------------------|--------------------------|
| 2016-2017 | 5            | 9                | -4                     | 462            | 154                | 12                   | 28                  | 656                      | 434                         | 222                      |
| 2017-2018 | 6            | 8                | -2                     | 180            | 162                | 59                   | 14                  | 415                      | 633                         | -218                     |
| 2018-2019 | 2            | 4                | -2                     | 112            | 90                 | 59                   | 14                  | 275                      | 335                         | -60                      |
| 2019-2020 | 1            | 4                | -3                     | 162            | 43                 | 23                   | 7                   | 235                      | 331                         | -96                      |
| 2020-2021 | 2            | 0                | 2                      | 194            | 50                 | 25                   | 11                  | 280                      | 182                         | 98                       |
| Average   | 3            | 5                | -2                     | 222            | 100                | 36                   | 15                  | 372                      | 383                         | -11                      |